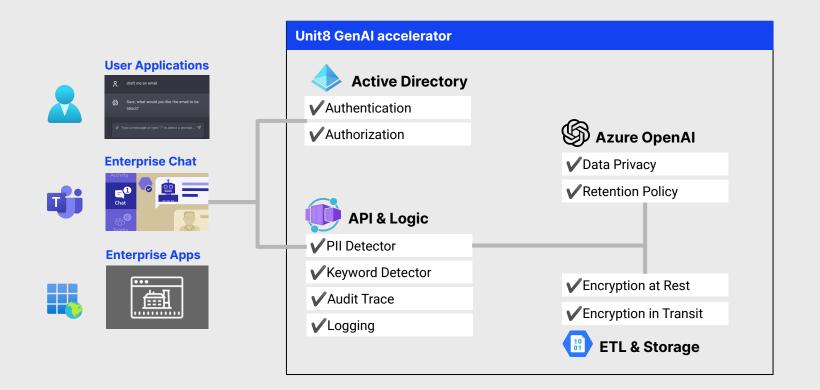

**Enable rapid iterations**

Many available solutions online are built as quick prototype making it challenging for businesses to quickly iterate over, manage and maintain.



Generative AI sits at the intersection of multiple disciplines

## Deploy a comprehensive generative Al infrastructure in minutes

The solution runs fully within your Azure subscription providing full control and customization options

- Configurable OpenAl or Open-source models
- Secured environment following best-practices
- Search engine to retrieve relevant documents
- Extensible backend (API) to power use-cases
- A collection of well-engineered prompts for many use-cases
- Integrate easily with Sharepoint and Teams

#### Your Azure Subscription





## Ensure a strong and secure infrastructure for your company





## Scalable & extensible foundation

for a large variety of Large Language model use-cases Unit8 Azure Accelerator



- Human Resource Chatbot
- Employee specialized training

#### **Document Question & Answering**

- Q&A over Entreprise Data Sources
- Subject Matter Expert Document Q&A

#### **Document Information Extraction**

- Invoice Processing
- Claims Processing

#### **Summarization**

- Call Center Analytics
- Social Media Analytics

#### **Semantic Search**

- Product search & Recommendation
- Due diligence Accelerator

#### **Code Generation**

- Natural Language to SQL
- Code Documentation

**Connect** your data to the solution using sharepoint or connect your existing datastack

**Serve** models via applications or integrate to existing Entreprise chat or application via t