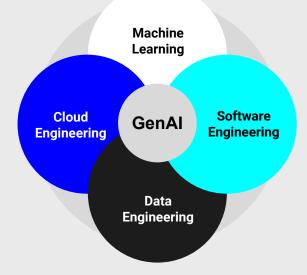

#### **Cross-Expertise Requirements**

Generative AI projects inside companies demand combining knowledge and best practices across cloud, machine learning, data engineering, and software engineering.

#### **Enable rapid iterations**

Many available solutions online are built as quick prototype making it challenging for businesses to quickly iterate over, manage and maintain.

Generative AI sits at the intersection of multiple disciplines