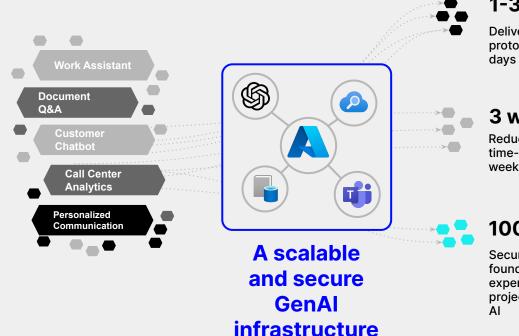

### 1-3 day(s)

Deliver your first prototypes in a matter of days

### 3 weeks

Reduce your time-to-delivery by 3 weeks

### 100+ projects

Secured and strong foundation built on the expertise of 100+ project in cloud, data & Al