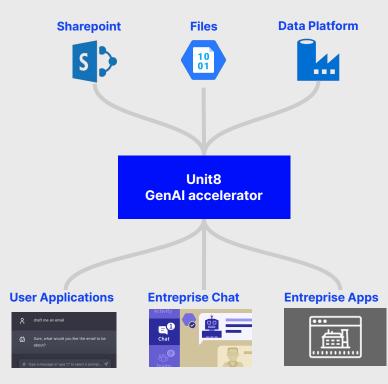

## Deploy a comprehensive generative Al infrastructure in minutes

The solution runs fully within your Azure subscription providing full control and customization options

- Configurable OpenAl or Open-source models
- Secured environment following best-practices
- Search engine to retrieve relevant documents
- Extensible backend (API) to power use-cases
- A collection of well-engineered prompts for many use-cases
- Integrate easily with Sharepoint and Teams

#### **Code Generation**

- Natural Language to SQL
- Code Documentation

**Connect** your data to the solution using sharepoint or connect your existing datastack

**Serve** models via applications or integrate to existing Entreprise chat or application via the API