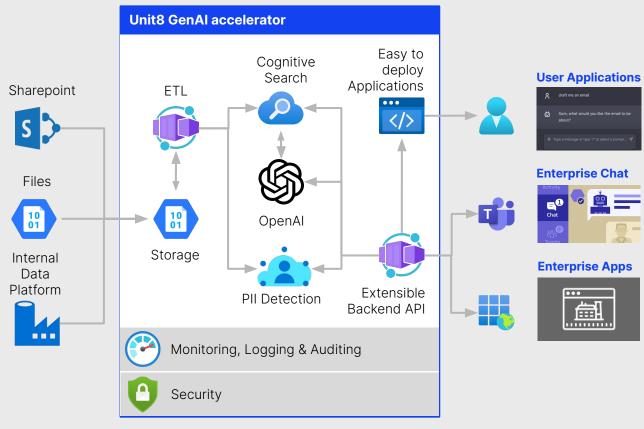

## Deploy a comprehensive generative Al infrastructure in minutes

The solution runs fully within your Azure subscription providing full control and customization options

- Configurable OpenAl or Open-source models
- Secured environment following best-practices
- Search engine to retrieve relevant documents
- Extensible backend (API) to power use-cases
- A collection of well-engineered prompts for many use-cases
- Integrate easily with Sharepoint and Teams

#### Your Azure Subscription

#### **Code Generation**

- Natural Language to SQL
- Code Documentation

**Connect** your data to the solution using sharepoint or connect your existing datastack

**Serve** models via applications or integrate to existing Entreprise chat or application via the API